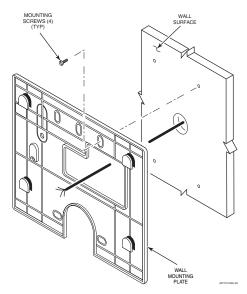

Figure 1. Mounting the TouchCenter Mounting Plate

## Wiring the TouchCenter

Connect TouchCenter in parallel with keypads and other peripheral devices using the keypad data (ECP) bus. Determine wire gauge by referring to the Wire Run Length/Gauge table below.

| Wire Run Length/Gauge Table |          |
|-----------------------------|----------|
| Wire Gauge                  | Length   |
| #22 gauge                   | 150 feet |
| #20 gauge                   | 240 feet |
| #18 gauge                   | 350 feet |
| #16 gauge                   | 550 feet |

If more than one keypad is wired to one run, then the above maximum lengths must be divided by the number of keypads on the run (e.g., the maximum length is 75 feet if two keypads are wired on a #22 gauge run).



Unshielded 4-conduct